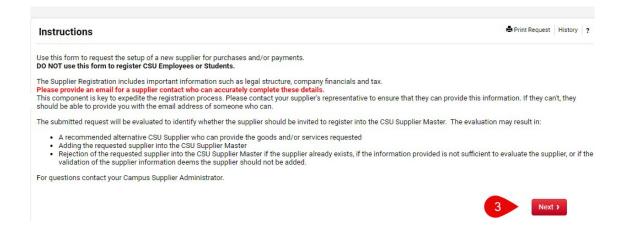

## Follow the steps to request a new supplier:

 On the P2P homepage, click Request New Supplier under Quick Links in the top right corner of the screen.

2. Enter the supplier's name.

3. Read the instructions and click Next.