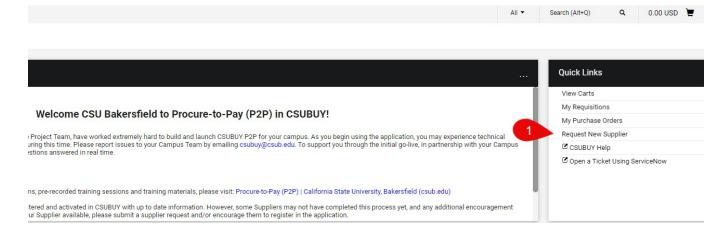

## Follow the steps to request a new supplier:

 On the P2P homepage, click Request New Supplier under Quick Links in the top right corner of the screen.

2. Enter the supplier's name.

3. Read the instructions and click Next.