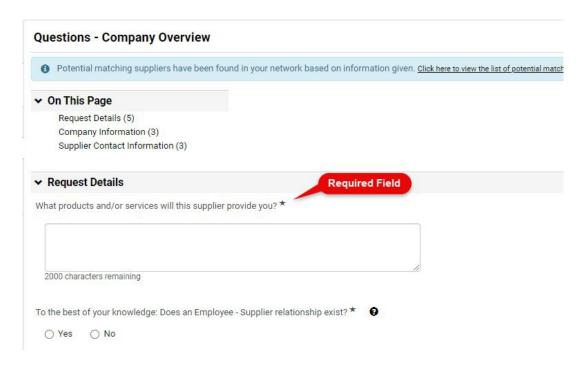

## **QUICK REFERENCE GUIDE**

4. Fill in all required fields on the form. Required fields are marked with a ★. Fields without a ★ can be left blank. Click **Next** at the bottom of the screen when you are finished.