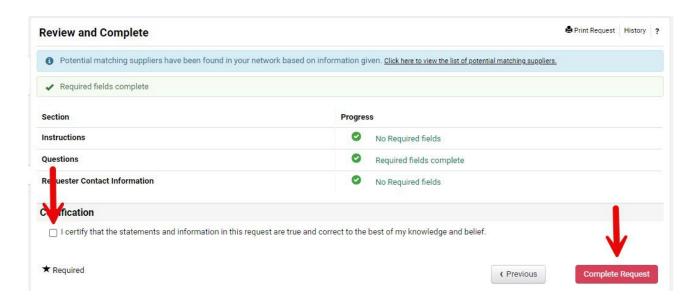

- 5. Review your contact information on the next screen and click **Next** again.
- 6. Review your request. Click to certify that the information provided in the request is accurate and click **Complete Request**.