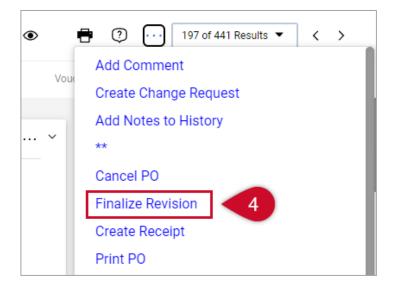

## Manage Changes to a Purchase Order with a Change Order

Follow the steps below to complete a change order:

- 1. Navigate to Orders > My Orders > My Purchase Orders.
- 2. Locate the purchase order you want to revise.
- Edit the purchase order's General Information, Shipping Information, or Billing Information and save your changes. Click a pencil icon to edit a section or choose a drop-down selection for other line actions. (See important note above.)
- 4. After all changes are made, select the **horizontal ellipses** at the top of the page and select **Finalize Revision**.
- 5. The **Route PO to Workflow** box will appear. Insert a reason for the revision in the comment box. Also select if the PO should be distributed to the supplier. Click the green check to make it an empty box if the PO should not be sent to the supplier.
- 6. Select Save.