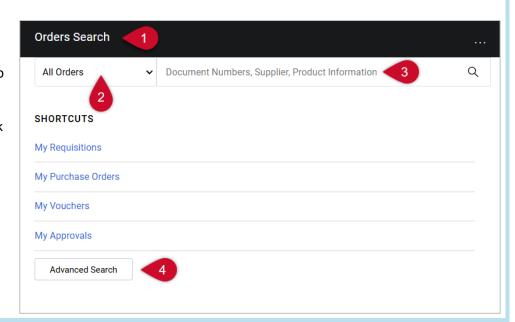

## **Advanced Search**

- Navigate to the CSUBUY
   Home Page then find the
   Orders Search widget.
- Select the module in which to search, or just select All Orders.
- 3. Enter search criteria and click the magnifying glass to search. This takes you to the search pages using the entered criteria.
- Alternatively, click on Advanced Search to directly go to the Search All Orders page.