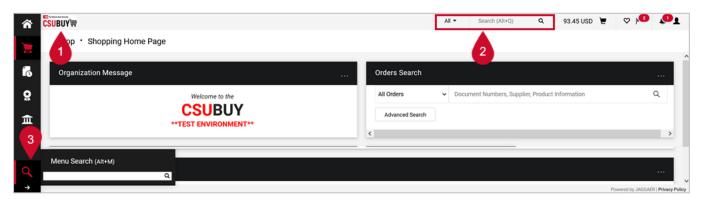

## **Basic Search**

- 1. Navigate to the CSUBUY Home Page.
- 2. Quick Search Use the **Search** bar at the top of the page to search for a Purchase Order, Requisition, Voucher, Receipt, Change Order, or Supplier. To filter your search to a specific module, open the **All** dropdown menu next to the search box.
- 3. Menu Search: Alternatively, search the menu by opening the **Menu Search** by selecting the **magnifying glass** icon to search specific pages on CSUBUY like My Purchase Orders, View Carts, or Create New Receipt.
- 4. Enter search criteria and select a result to navigate to its source page.