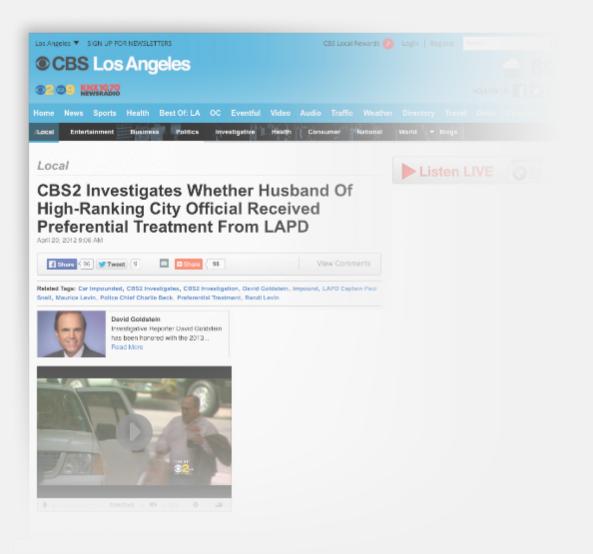

### Case Study

**CBS2** Investigates Whether Husband of High-Ranking City Official Received **Preferential Treatment** From LAPD